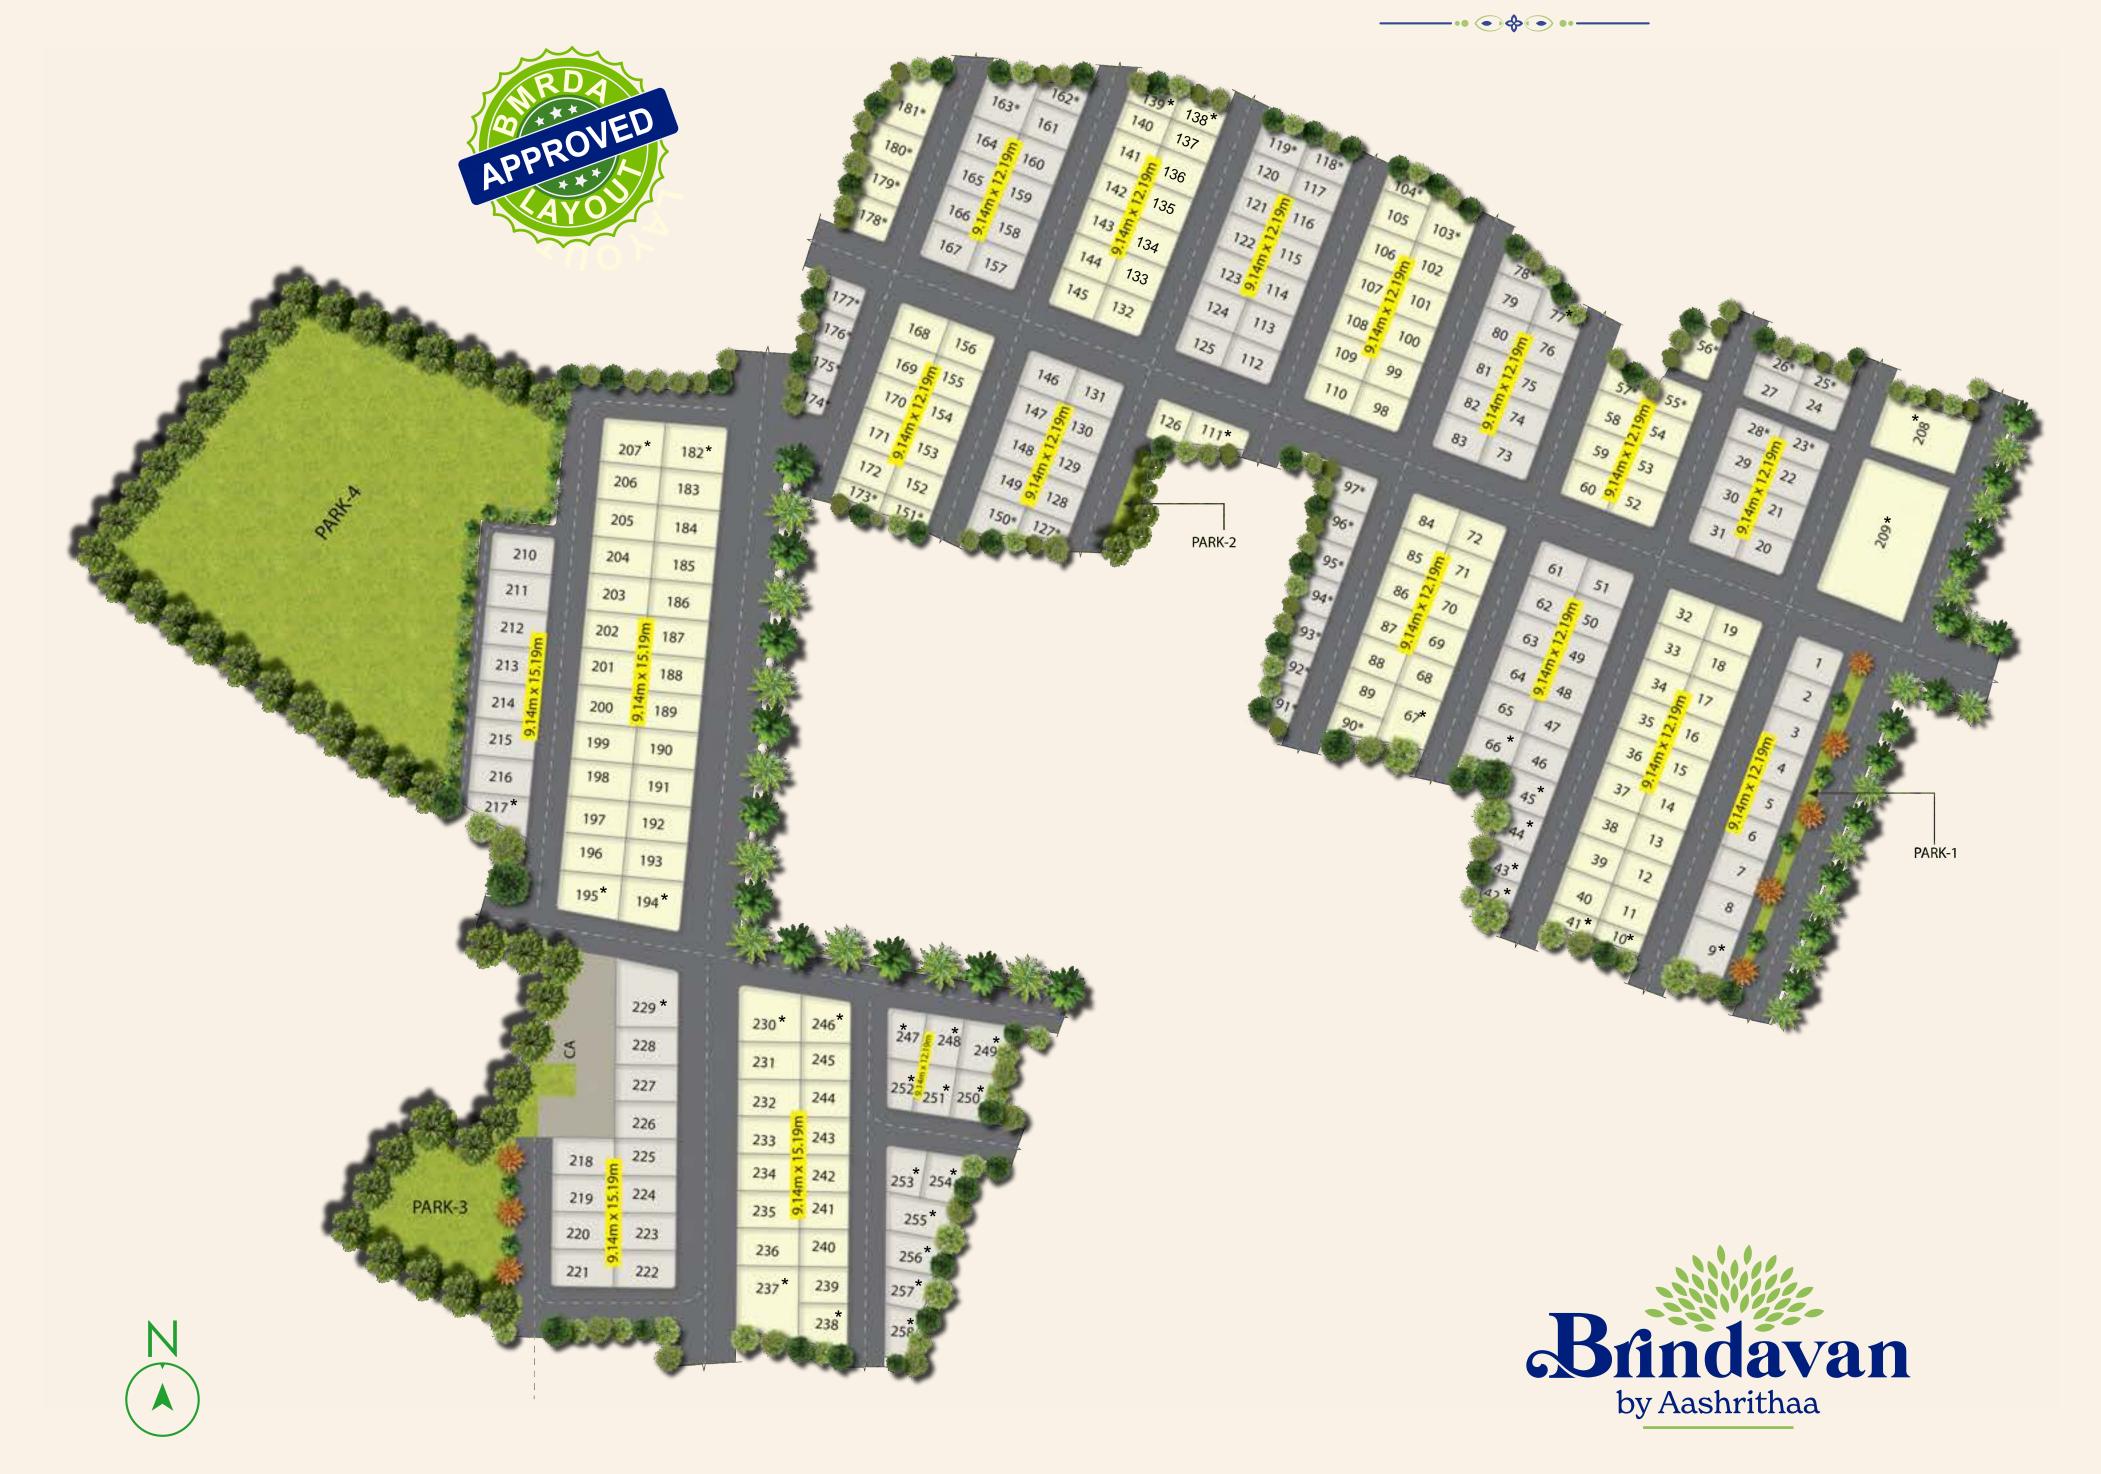

Come home to Aashrithaa Brindavan, where life is all about celebrating cherished family moments together amidst nature's splendour each day.

Welcome to the land of enchantment. Spread over 13 acres of sprawling greens, Aashrithaa Brindavan offers you ready to build plots ranging from 1200 to 1500 sq. ft. Situated off Kankapura Road in South Bengaluru lies a delightful, hidden gateway, an oasis of wide open spaces, so you don't miss the pulse of the city.

## Well planned **Community Living**

Step into the lap of a world class green environment, every little detail of life is well taken care of at Aashrithaa Brindavan. A community with abundant natural green wide roads, walkways and much more.